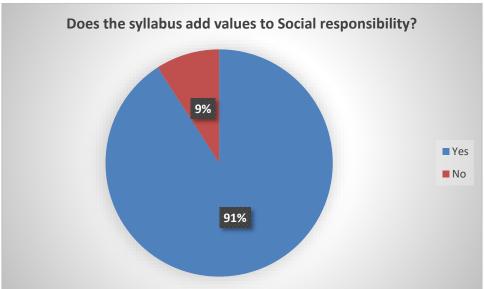

ttatraya Sakshi Satish Yadav Sudhrma Raste Aniket Ashok chorat Sushma Santosh daund Rutuja Sunil Pawar pragati pol Pragati Jangam GOURI SANTOSH JAMDADE



| Contact Number |  |  |   |
|----------------|--|--|---|
| 23 responses   |  |  | _ |
| 9766902222     |  |  |   |
| 8975807374     |  |  |   |
| 7058922125     |  |  |   |
| 9067763596     |  |  |   |
| 9307519049     |  |  |   |
| 9322513568     |  |  |   |
| 7822935423     |  |  |   |
| 8767155160     |  |  |   |
| 9995702165     |  |  |   |
|                |  |  |   |

## Email ID 23 responses jdchavan99@gmail.com sakshiyadav5007@gmail.com rastesudhrma@gmail.com aniketchorat6@gmail.com pranitaprinter50@gmail.com Pawarrutuja392@gmail.com pragatipol16@gmail.com Pragatijangam006@gmail.com gourijamdade192005@gmail.com



























| Any other suggestions/   | comments:                            |               |  |
|--------------------------|--------------------------------------|---------------|--|
| 13 responses             |                                      |               |  |
| No                       |                                      |               |  |
| Please collect data From | the Year of 1962                     |               |  |
| Soft skills              |                                      |               |  |
| Computer graphic design  | er                                   |               |  |
| Talking in English       |                                      |               |  |
| SUGGESTIONS              |                                      |               |  |
| Take