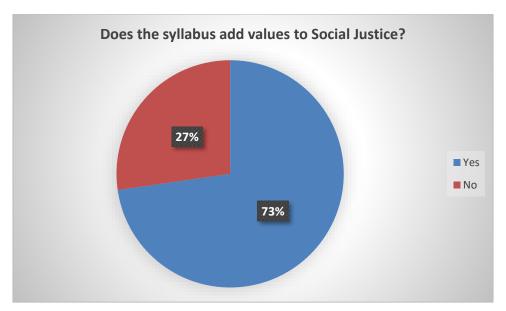

| Any other suggestions/   | comments:                            |               |  |
|--------------------------|--------------------------------------|---------------|--|
| 13 responses             |                                      |               |  |
| No                       |                                      |               |  |
| Please collect data From | the Year of 1962                     |               |  |
| Soft skills              |                                      |               |  |
| Computer graphic design  | er                                   |               |  |
| Talking in English       |                                      |               |  |
| SUGGESTIONS              |                                      |               |  |
| Take the courses which a | re useful to students for employment | in companies. |  |
| Good ideas               |                                      |               |  |
| No thanks                |                                      |               |  |
|                          |                                      |               |  |
|                          |                                      |               |  |
|                          |                                      |               |  |
|                          |                                      |               |  |
|                          |                                      |               |  |
|                          |                                      |               |  |
|                          |                                      |               |  |
|                          |                                      |               |  |
|                          |                                      |               |  |
|                          |                                      |               |  |
|                          |                                      |               |  |
|                          |                                      |               |  |
|                          |                                      |               |  |
|                          |                                      |               |  |
|                          |                                      |               |  |
|                          |                                      |               |  |
|                          |                                      |               |  |
|                          |                                      |               |  |
|                          |                                      |               |  |
|                          |                                      |               |  |
|                          |                                      |               |  |