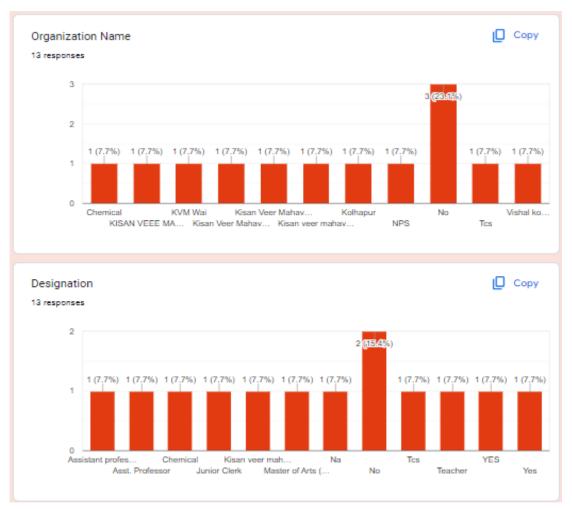

Jitendra Dattatraya Sakshi Satish Yadav Sudhrma Raste Aniket Ashok chorat Sushma Santosh daund Rutuja Sunil Pawar pragati pol Pragati Jangam GOURI SANTOSH JAMDADE



| Contact Number |  |  |   |
|----------------|--|--|---|
| 23 responses   |  |  | _ |
| 9766902222     |  |  |   |
| 8975807374     |  |  |   |
| 7058922125     |  |  |   |
| 9067763596     |  |  |   |
| 9307519049     |  |  |   |
| 9322513568     |  |  |   |
| 7822935423     |  |  |   |
| 8767155160     |  |  |   |
| 9995702165     |  |  |   |
|                |  |  |   |

## Email ID 23 responses jdchavan99@gmail.com sakshiyadav5007@gmail.com rastesudhrma@gmail.com aniketchorat6@gmail.com pranitaprinter50@gmail.com Pawarrutuja392@gmail.com pragatipol16@gmail.com Pragatijangam006@gmail.com gourijamdade192005@gmail.com



























| Any other suggestions/   | comments:                            |               |  |
|--------------------------|--------------------------------------|---------------|--|
| 13 responses             |                                      |               |  |
| No                       |                                      |               |  |
| Please collect data From | the Year of 1962                     |               |  |
| Soft skills              |                                      |               |  |
| Computer graphic design  | er                                   |               |  |
| Talking in English       |                                      |               |  |
| SUGGESTIONS              |                                      |