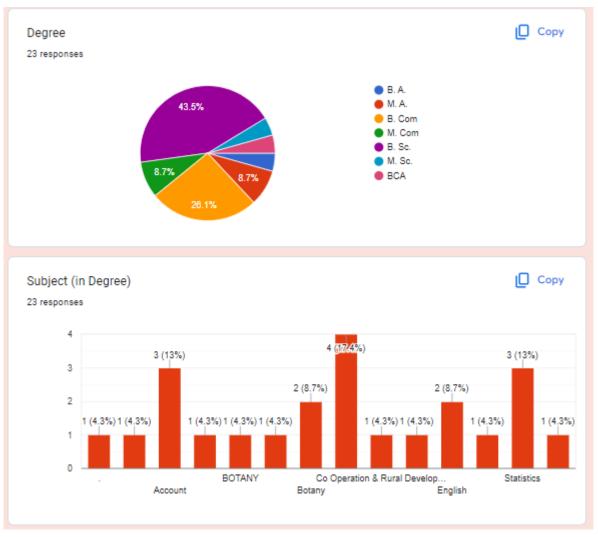

avan Jitendra Dattatraya Sakshi Satish Yadav Sudhrma Raste Aniket Ashok chorat Sushma Santosh daund Rutuja Sunil Pawar pragati pol Pragati Jangam GOURI SANTOSH JAMDADE



| Contact Number |  |  |   |
|----------------|--|--|---|
| 23 responses   |  |  | _ |
| 9766902222     |  |  |   |
| 8975807374     |  |  |   |
| 7058922125     |  |  |   |
| 9067763596     |  |  |   |
| 9307519049     |  |  |   |
| 9322513568     |  |  |   |
| 7822935423     |  |  |   |
| 8767155160     |  |  |   |
| 9995702165     |  |  |   |
|                |  |  |   |

## Email ID 23 responses jdchavan99@gmail.com sakshiyadav5007@gmail.com rastesudhrma@gmail.com aniketchorat6@gmail.com pranitaprinter50@gmail.com Pawarrutuja392@gmail.com pragatipol16@gmail.com Pragatijangam006@gmail.com gourijamdade192005@gmail.com



























| Any other suggestions/   | comments:                            |               |  |
|--------------------------|--------------------------------------|---------------|--|
| 13 responses             |                                      |               |  |
| No                       |                                      |               |  |
| Please collect data From | the Year of 1962                     |               |  |
| Soft skills              |                                      |               |  |
| Computer graphic design  | er                                   |               |  |
| Talking in English       |                                      |               |  |
| SUGGESTIONS              |                                      |